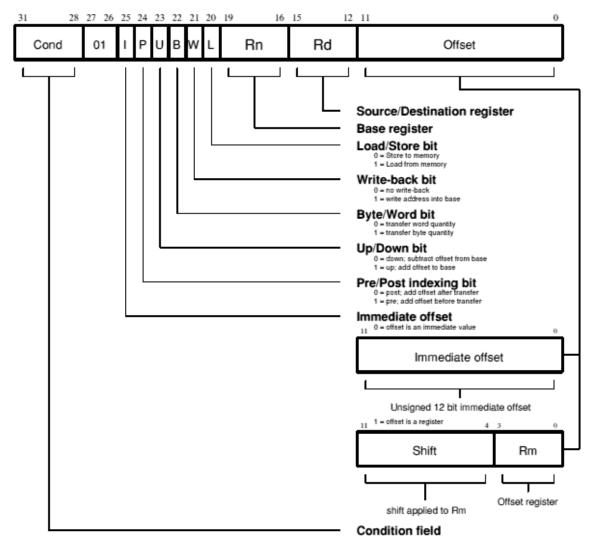

### Register Set

Register Set

PRID and Cause register are updated, all other registers are set to zero. MMDSP. Sets all registers to their initial value after a reset. This is done via a soft reset of .... You must also set up a register to record details of the members of your company. Step 6 - Registering your company. Australian Government ...

#### Hack Aimbot for Frontlines Fuel of War

The ARM state register set contains 16 directly accessible registers: R0 to R15. All of these except R15 are general-purpose, and may be used to hold either .... The registers inside the CPU, the machine code instruction set, and the ways in which the instructions interact with the registers and status flags .... Shadow Register Set. The PIC32 processor implements one or more copies of the General Purpose Registers (GPR) for use by high-priority interrupts. The extra .... 1 Intel IA32 Processors 1.1