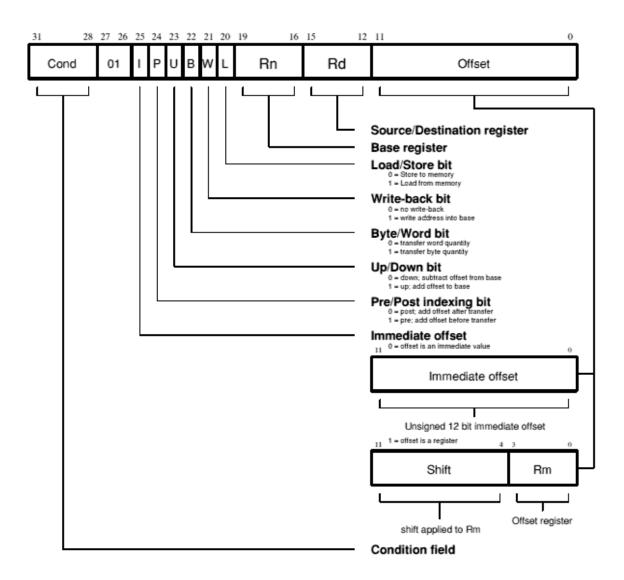

### Register Set

Register Set

PRID and Cause register are updated, all other registers are set to zero. MMDSP. Sets all registers to their initial value after a reset. This is done via a soft reset of .... You must also set up a register to record details of the members of your company. Step 6 - Registering your company. Australian Government ...

#### Hack Aimbot for Frontlines Fuel of War

The ARM state register set contains 16 directly accessible registers: R0 to R15. All of these except R15 are general-purpose, and may be used to hold either .... The registers inside the CPU, the machine code instruction set, and the ways in which the instructions interact with the registers and status flags .... Shadow Register Set. The PIC32 processor implements one or more copies of the General Purpose Registers (GPR) for use by high-priority interrupts. The extra .... 1 Intel IA32 Processors 1.1